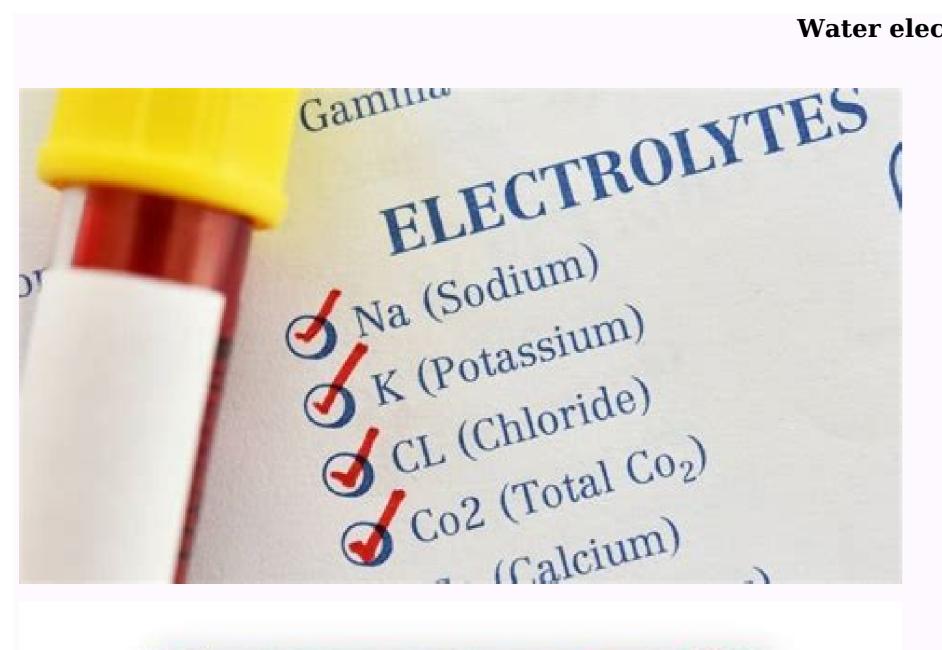

## HYPOPHOSPHATEMIA (<2.5MG/L)

## MANAGEMENT

- Treat underlying cause
- Oral replacement with vit. D
- IV phosphorus (Severe)
- Serum phosphate level should be closely monitored
- Diet therapy
  - Foods high in oral phosphate

They can help you determine whether there's a problem that's causing your constipated, your doctor might be a good option. [24] If you're frequently constipated, your doctor might also recommend certain lifestyle changes, like drinking more water or eating more fiber or fermented foods. Mineral oil and phosphate are both used as laxatives, so they can increase the effectiveness of your enema. Afterward, you may want to shower or use a wet wipe to clean any remaining lubricant from around your bottom. [20] You may have a bowel movement at this time, but it's okay if you don't. The risks posed by introducing these substances into your colon far outweigh any potential benefits.[4] Once you've made the saline, fill the enema bag with 6 fluid ounces (470 ml) for children 2-6 years old, 12 fluid ounces (470 ml) for children 6-12 years old, and 16 fluid ounces (470 ml) for children 6-12 years old, and 16 fluid ounces (470 ml) for children 6-12 years old, and 16 fluid ounces (470 ml) for children 6-12 years old, and 16 fluid ounces (470 ml) for children 6-12 years old, and 16 fluid ounces (470 ml) for children 6-12 years old, and 16 fluid ounces (470 ml) for children 6-12 years old, and 16 fluid ounces (470 ml) for children 6-12 years old, and 16 fluid ounces (470 ml) for children 6-12 years old, and 16 fluid ounces (470 ml) for children 6-12 years old, and 16 fluid ounces (470 ml) for children 6-12 years old, and 16 fluid ounces (470 ml) for children 6-12 years old, and 16 fluid ounces (470 ml) for children 6-12 years old, and 16 fluid ounces (470 ml) for children 6-12 years old, and 16 fluid ounces (470 ml) for children 6-12 years old, and 16 fluid ounces (470 ml) for children 6-12 years old, and 16 fluid ounces (470 ml) for children 6-12 years old, and 16 fluid ounces (470 ml) for children 6-12 years old, and 16 fluid ounces (470 ml) for children 6-12 years old, and 16 fluid ounces (470 ml) for children 6-12 years old, and 16 fluid ounces (470 ml) for children 6-12 years old, and 16 fluid ounces (470 ml) for children 6-12 years old, and 18 fluid ounces (470 ml) for children 6-12 years old, and 18 fluid ounces (470 ml) for children 6-12 years old, and 18 fluid ounces (470 ml) for children 6-12 years old, and 18 fluid ounces (470 ml) for children 6-12 years old, and 18 fluid ounces (470 ml) fluid ounces (470 ml) for children 6-12 years old, and 18 fluid ounces (470 ml) fluid ounces (470 m 3, 2021 Views: 3,513,945 Categories: Laxatives Medical Disclaimer The content of this article is not intended to be a substitute for professional medical advice, examination, diagnosis, or treatment. For a mineral oil enema, the dose will be 2 fluid ounces (59 ml) for children ages 2-6 and 4.5 fluid ounces (130 ml) for anyone older than 6. Even if you see them recommended online or by your family and friends, do not put fruit juices, herbs, vinegar, coffee, or alcohol into your seema. Giving yourself an enema carries the risk of perforating the side of your bowel wall. 5 Place folded towels on the bathroom floor. This article has been viewed 3,513,945 times. If they do recommend an enema, they can tell you how often you should perform an enema before you come in for a procedure like a colonoscopy. Since you may have to get to the toilet very quickly, it's best to perform an enema in your bathroom. If you're making a homemade enema solution, you'll also need to purchase an enema bag and tube. Unless your doctor tells you otherwise, it's safest to use a simple saline solution when you're performing an enema. After an hour, though, you should be free to resume your normal activities. [21] You may experience stomach cramps for a short while after having the enema. You may also want to have a book or magazine nearby so you'll have something to read while you're supposed to wait. The nozzle tip should be rounded to make it easier to insert. Warning: Small children and older adults should not be given phosphate enemas, because they can lead to a dangerous electrolyte imbalance.[6] 4 Drink 1-2 glasses of water 30 minutes before the enema. Enemas can sometimes cause you to become dehydrated, since they'll stimulate your bowels to evacuate. If you're using a phosphate enema, the dose will be 1 fluid ounce (30 ml) for children who weigh 20 pounds (9.1 kg) or more, 2 fluid ounces (59 ml) for children who weighs 60 pounds (18 kg), 3 fluid ounces (120 ml) for anyone 80 pounds (36 kg) lb, and 4.5 fluid ounces (130 ml) if the person weighs 90 pounds (41 kg) or more. 3 Place or hang the enema bag 1-2 ft (0.30-0.61 m) higher than your rectum. Advertisement 3 Purchase a kit if your doctor recommends a mineral oil or phosphate enema. 2 Mix up your own solution if you're using a saline enema fluid. Advertisement 1 See your doctor if you haven't passed a bowel movement in 3 days. An enema actually shouldn't feel any pain. You're supposed to hold in the medicine for a few minutes first. Some people like to lie on their sides, while other people prefer to squat near the toilet. He is a Fellow of both the American Society of Gastrointestinal Endoscopy (ASGE) and the North American Society for Pediatric Gastroenterology, Hepatology, and Nutrition (NASPGHAN). That can be a very dangerous condition, so call for emergency medical assistance right away if you have any bleeding from your rectum or if you have severe pains or cramps in your stomach or lower back.[26] You might also experience fever, chills, nausea, or vomiting.[27] Advertisement Add New Question How long does enema pain last? Then, very gently, push the tip of the nozzle into your bottom. Muhammad Khan, MD, MPH Board Certified Gastroenterologist Dr. Muhammad Khan is a Gastroenterologist, with over 10 years of experience. 1 Talk to your doctor before you perform your own enema. You can help prevent that by drinking 8-16 fluid ounces (240-470 ml) of water a half-hour before you plan to have the enema. [7] You should also drink plenty of fluids after your enema to replenish your fluid levels. It will probably take about 5-10 minutes for the entire enema solution to empty into your rectum. Print Send fan mail to authors for creating a page that has been read 3,513,945 times. You should always contact your doctor or other qualified healthcare professional before starting, changing, or stopping any kind of health treatment. Ask a Question Advertisement Thanks! Thanks! Advertisement Co-authored by: Board Certified Gastroenterologist This article was co-authored by Muhammad Khan, MD, MPH and by wikiHow staff writer, Amy Bobinger. 5 Try to hold in the enema for up to 15 minutes. Do not give an enema to children under the age of 2 unless directed to do so by your doctor. If you need help relaxing, take several slow, deep breaths, and focus on how much better you'll feel after your constipation is relieved.[14] This may feel a little uncomfortable, but it should not be painful. Once the bag is empty, carefully and slowly slide the nozzle out of your rectum.[17] It may help if you have something to distract yourself during this time, like a book, some music, or a game on your phone. Mineral oil can be less irritating than a phosphate enema, although you should talk to your doctor before you use either.[5] Typically, store-bought enemas come in children's and adult's sizes. After 15 minutes, or when you can't hold it in any longer, carefully get up and move to the toilet. While you're waiting, relax as much as possible, and try not to move. Once you remove the nozzle, lie still and try to hold back the urge to eliminate your bowels. [18] It's best to hold in the enema for about 15 minutes, but even waiting 5-10 minutes may be enough to help stimulate your bowels. [19] 6 Evacuate the enema on the toilet. Dr. Khan completed his residency training at Eastern Virginia Medical School, where he was inducted into the prestigious Alpha honor society. They may advise you to try other methods of relieving your constipation first, like taking a fiber supplement or an over-the-counter laxative, if you haven't already. While it's normal to feel a little lightheaded or have some stomach cramping after an enema, more severe side effects could be an indication of an internal injury. "This article helped me administer an enema on my boyfriend. Muhammad Khan, MD, MPH Board Certified Gastroenterologist Dr. Muhammad Khan is a Gastroenterologist, with over 10 years of experience. 4 Allow the bag to empty, then remove the nozzle. Dr. Khan specializes in Pediatric Gastroenterology, and Nutrition, and has a special focus in Therapeutic Endoscopy. If that's the case, do this slowly, and be sure to empty the entire bag. If you feel a little faint or dizzy after your enema, lie down until the feeling passes. [22] 7 Sterilize or dispose of the enema equipment. While an enema can be a quick way to relieve constipation, if you haven't had a bowel movement in 3 days, it's important to talk to your back is difficult, you may prefer to lie on your left side. If you experience any cramping, you may need to lower the bag slightly, which will slow the flow of the solution. Rinse the enema bag with warm water. [23] If you used a disposable enema kit, you can throw all of the equipment away when you're finished. Drinking more water may also help prevent your constipation from returning. It's a good idea to stay close to the toilet for the next hour or so, as you may have another bowel movement during that time. It was successful! "Share your story He then completed his fellowship training at Lucile Packard Children's Hospital at Stanford University. Choose whichever position is more comfortable for you.[12] It may help to use a hand mirror so you can see what you're doing better.[13] 2 Insert the tip of the nozzle 3 in (7.6 cm) into your rectum. Advertisement 1 Lie on the floor and pull your knees up to your chest. Call your doctor and ask to be seen right away or visit an emergency room if you experience any of the following after an enema:[25] Feeling very dizzy, weak, or tired Fainting Developing a rash Being unable to pass urine Having severe, extended diarrhea Worsening constipation Experiencing swelling in your hands or feet 3 Visit the ER immediately if you have rectal bleeding or severe abdominal pains. He received his Bachelor's, Master's, and Doctorate of Medicine degrees from The University of Utah. To set up your area, lie several folded towels on the bathroom floor so you'll have a comfortable place to rest while you wait. [8] Make sure there's a place nearby where you can hang it from. Question What position is best for an enema? While it's typically safe to have an enema, it's probably still a good idea to talk to your doctor about it first. Question How long will it take to poop after an enema? Don't force the tip in, and take your time. If there's a cap on the nozzle and tube thoroughly with soapy water, then sterilize the pieces by placing them in boiling water for about 10 minutes. You can download the paper by clicking the button above. Loading PreviewSorry, preview is currently unavailable. Making your own saline solution is easy—just stir 2 tsp (12 g) of table salt into 1,000 ml (1.1 qt) of lukewarm distilled water.[3] Purchase distilled water, as tap water may contain contaminants that you don't want to introduce into your rectum. When your fingers touch your skin, the nozzle is inserted far enough. In addition, this is the best place to ensure you get the right enema for your age and body size. If you're giving the enema to a child, only insert it 1 1/2-2 in (3.8-5.1 cm) inches into their rectum.[15] Try holding the nozzle with your thumb and forefinger about a finger-length from the end. Coat the last 3 in (7.6 cm) of the nozzle with petroleum jelly or a water-based personal lubricant.[9] This will make it easier and more comfortable to insert the nozzle when you begin the enema.[10] If you'd like, you can also spread a little of the lubricant around your anus. Do not add any other ingredients to the saline solution unless your doctor advises you to. Dr. Muhammad Khan is a Gastroenterologist, with over 10 years of experience. That way, gravity will work to empty the contents of the bag into your rectum, and you won't have to hold up the bag the entire time.[16] If you're using a disposable enema, you may need to squeeze contents of container into your rectum. 6 Lubricate the nozzle tip on the enema tube.