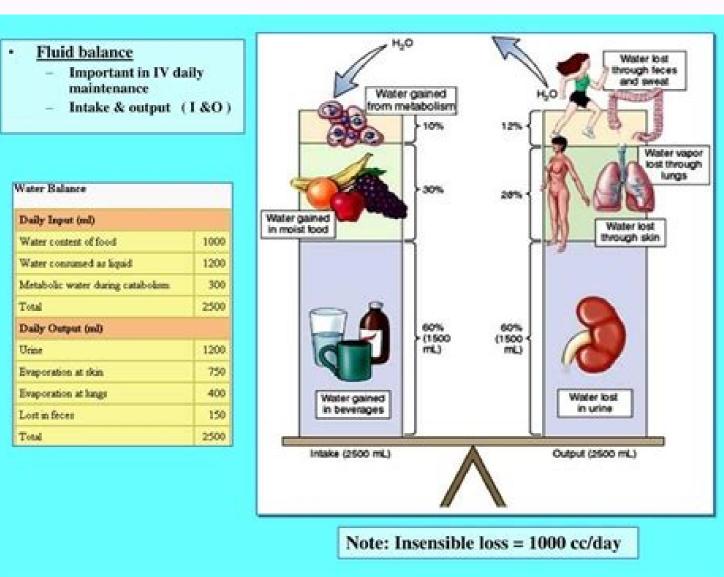

|  | I'm not robot | reCAPTCHA |
|--|---------------|-----------|
|--|---------------|-----------|

Continue









## HYPOPHOSPHATEMIA (<2.5MG/L)

## MANAGEMENT

- Treat underlying cause
- Oral replacement with vit. D
- IV phosphorus (Severe)
- Serum phosphate level should be closely monitored
- Diet therapy
  - Foods high in oral phosphate

They can help you determine whether there's a problem that's causing your constipated, your doctor might be a good option. [24] If you're frequently constipated, your doctor might also recommend certain lifestyle changes, like drinking more water or eating more fiber or fermented foods. Mineral oil and phosphate are both used as laxatives, so they can increase the effectiveness of your enema. Afterward, you may want to shower or use a wet wipe to clean any remaining lubricant from around your bottom. [20] You may have a bowel movement at this time, but it's oka