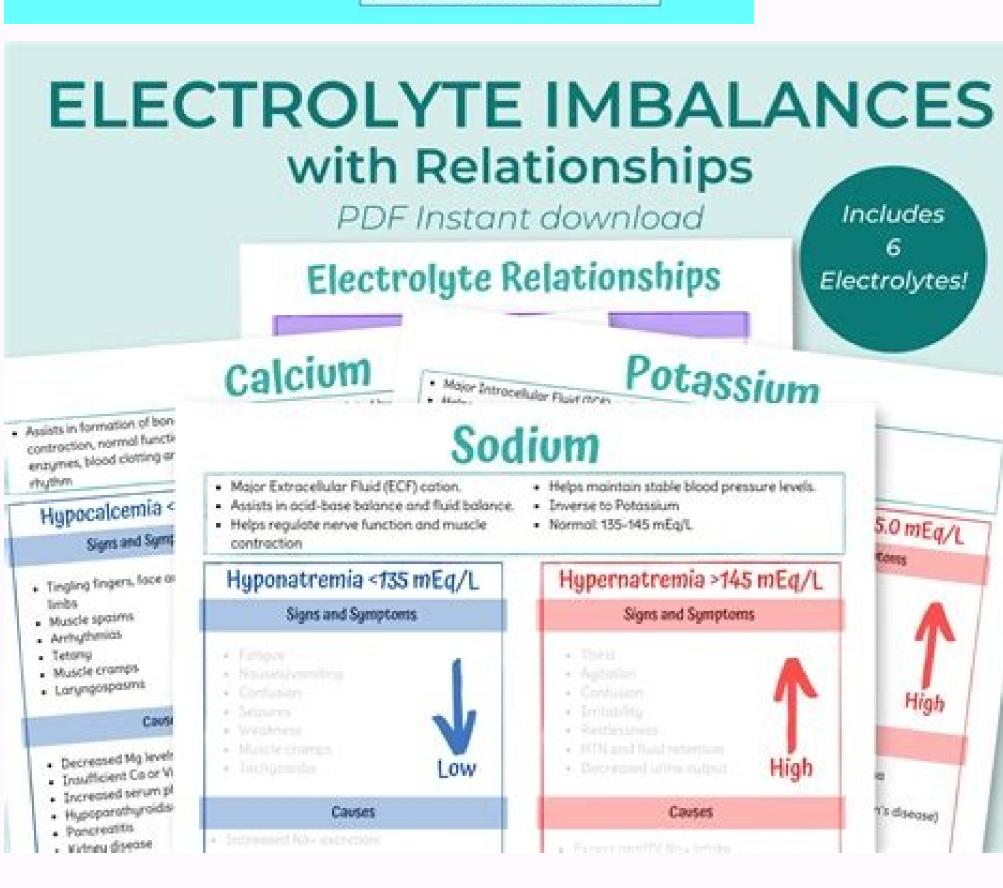

|  | I'm not robot | reCAPTCHA |
|--|---------------|-----------|
|--|---------------|-----------|

Continue









## HYPOPHOSPHATEMIA (<2.5MG/L)

## MANAGEMENT

- Treat underlying cause
- Oral replacement with vit. D
- IV phosphorus (Severe)
- Serum phosphate level should be closely monitored
- Diet therapy
  - Foods high in oral phosphate

They can help you determine whether there's a problem that's causing your constipated, your doctor might be a good option. [24] If you're frequently constipated, your doctor might also recommend certain lifestyle changes, like drinking more water or eating more fiber or fermented foods. Mineral oil and phosphate are both used as laxatives, so they can increase the effectiveness of your enema. Afterward, you may want to shower or use a wet wipe to clean any remaining lubricant from around your bottom. [20] You may have a bowel movement at this time, but it's okay